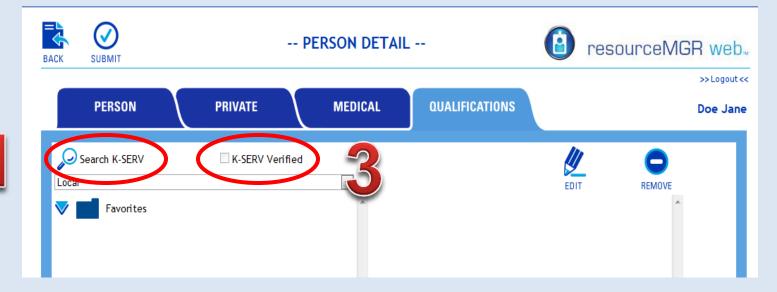

or volunteers who register their identities, licenses, credentials, accreditations, and hospital privileges are all verified in advance of a public health and medical disaster or emergency.



## K-SERV - Credential Levels

- The federal ESAR-VHP office as developed a system of classifying and assigning volunteers into one of four "credential levels."
- CRMCS will utilize K-SERV and the "credential levels" as the verification source for all licensed, certified, or registered health & medical professionals.



## K-SERV – How to Register

www.ksprepared.com OR

www.kansas.responders.us







## K-SERV – Filling Out License Info.

A health & medical professional needs to fill out all the information under "My License," so KDHE can properly assigned them a credential level.





### K-SERV



#### resourceMGR web. -- SEARCH --Drivers License 🔻 Last Name 🛮 Nickel First Name 🗵 Bailey Search K-SERV Credential Level Address First Name Last Name Bailey Nickel Level 2 517 Wilma Way Lawrence KS 66049 License Type License Number Expiration State

11/11/2011

01/01/2013



Drivers License

Veterinarian

123456789

KS

123