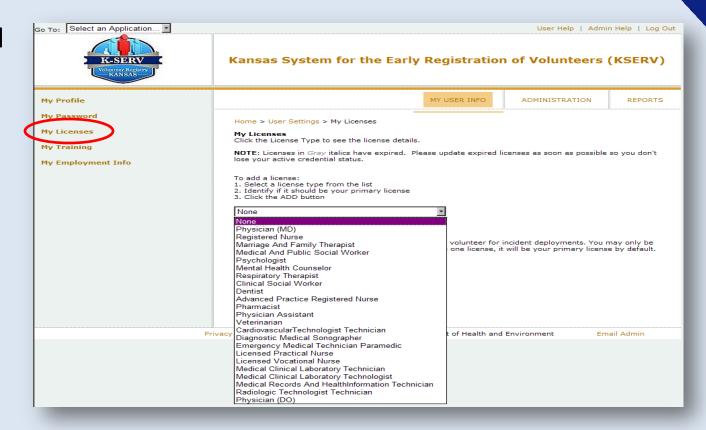

## K-SERV – Filling Out License Info.

A health & medical professional needs to fill out all the information under "My License," so KDHE can properly assigned them a credential level.

### K-SERV